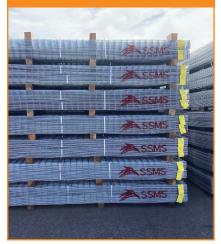

#### PACKAGING

- » Bundle sizes generally in packs of 50
- » Steel or plastic strapping.
- » Wooden timbers generally between each pack.
- » Bundle sizes to suit the customer if requested.

**ISO 9001 QUALITY** 

#### **ENDURO MINE MESH**